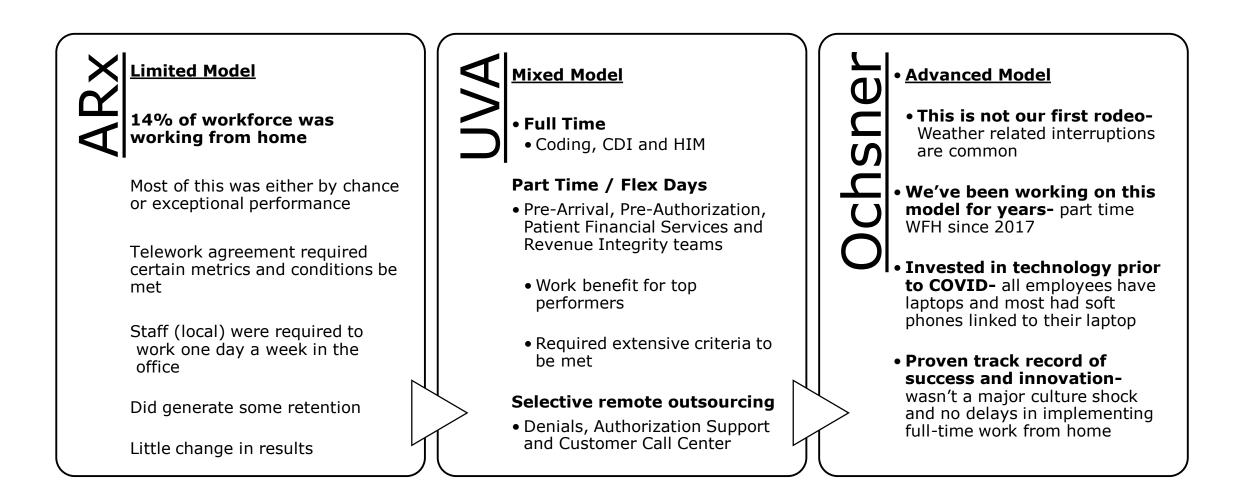

# ARx's Response

- Only 14% of workforce remains in house either by choice or lack of needed resources
- Additional tools in place to assist in work efforts and communication
- Team daily huddles required
- Daily all staff email
- Retention increased
- Results improved

Absenteeism decreased

- Rapid deployment to organizational remote work with some exceptions
- Creation of virtual and or telephonic check-in & registration
- Management model change from direct line of sight to remote interaction
- Highly variable rapid deployment
- Initial concerns about performance and operational breakdown
- RC quick implementation due to advance preparations

### **Ochsner's Revenue Cycle Response**

- Temporarily reduced productivity goals and modified policy regarding allowing children at home
  - Previous WFH policy prohibited kids < age 12 to be home- unreasonable w/ no schools</p>
  - Productivity goals stayed the same- worked with employees instead of corrective action
- Identified core team members to continue mailing documentation; improved internal process
- Developed tracking tool to identify productivity gaps in Kronos vs Epic Log-in / out times and aggregate number of times Epic times out
- Leveraged Epic Productivity Reports to identify deviations with WQ prioritizations

### **Ochsner's Revenue Cycle Response, cont**

- Weekly huddle calls with all teams via ZOOM- cameras on required
- Required employees to take a specified amount of vacation time during 3 month reduction in volume
- Continued with departmental monthly operational reviews for leaders virtually
- Developed regular State of the Division presentations to send to all Rev Cycle employees